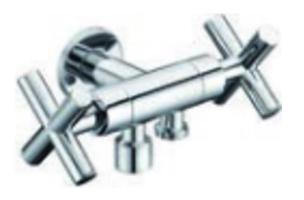

| Brand :                 | CAE, China              |
|-------------------------|-------------------------|
| Name :                  | Double tap cross handle |
| Item Code :             | 91.2984C                |
|                         |                         |
| Color / Finish:         | Chrome Plated           |
| Dimensions :            | 171 x 73 mm             |
| Product info:           |                         |
| Double tap cross handle |                         |
|                         |                         |
|                         |                         |
|                         |                         |