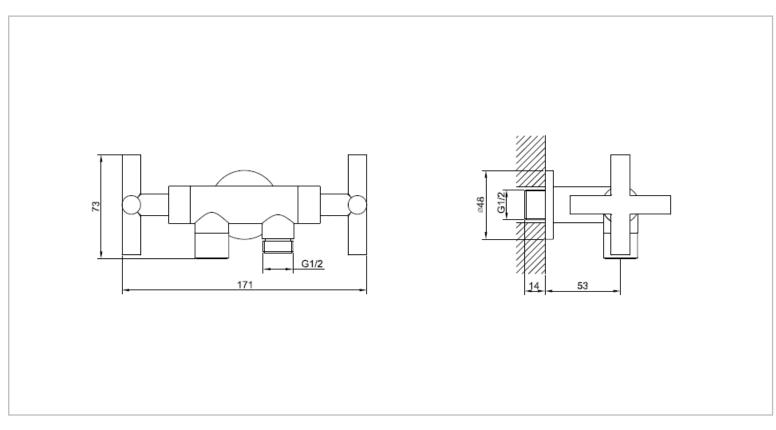

| Brand :                 | CAE, China              |
|-------------------------|-------------------------|
| Name :                  | Double tap cross handle |
| Item Code :             | 91.2984C                |
|                         |                         |
| Color / Finish:         | Chrome Plated           |
| Dimensions :            | 171 x 73 mm             |
| Product info:           |                         |
| Double tap cross handle |                         |
|                         |                         |
|                         |                         |
|                         |                         |